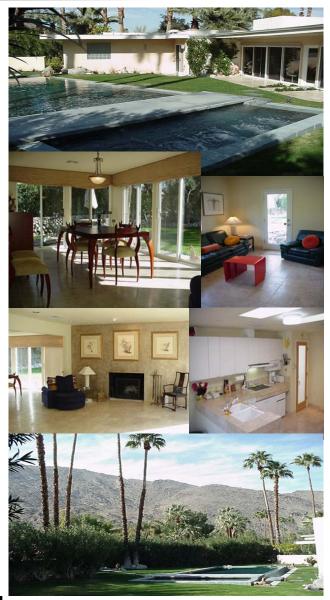

## OFFERED AT: **\$695,000.**

A postmodern masterpiece! Exquisitely renovated 1950's "Albert Frey" influenced architecture is scenically sited in a secluded walled and gated compound of towering palms and looks onto the most magnificent mountain views Palm Springs Truly a view to stir the soul. has to offer! Its crisp clean lines and surfaces of travertine and glass visually invite the outdoors in and are certain to please! The fabulous 4 Bedroom, 3 Bath floor plan is designed for luxury and simplicity with quest/maids quarters. This separate upscale, sought after intimate tranquil sanctuary is just a short stroll to "The Village" of Palm Springs.

The property is further graced with a stateof-the-art salt water Infinity Pool and 10 person Spa and soothing waterfall. It is built on an angle to track the maximum exposure to the sun. Embrace the grandeur and remember self-indulgence feels good!